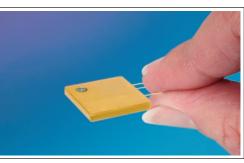

## **EXAMPLE 1 WINIATURE 5** VDC OUTPUT DIGITALLY CORRECTED FLATPACK PRESSURE TRANSDUCER

## LLE-2DC-750 SERIES

- Wind Tunnel, Flight Test
- 5 VDC Output
- Moisture Protected
- High Accuracy Digital Correction
- Patented Leadless Technology VIS<sup>®</sup>

The LLE-2DC-750 series transducers are an excellent solution for Wind Tunnel and Flight Test pressure measurement applications. Their light weight and flat packaging makes them especially suitable for direct adherence to test parts where other means of pressure installation are undesirable or not possible. These transducers incorporate the latest Kulite patented technologies in pressure sensor development. The Digitally Corrected output of these transducers enables them to have accuracies down to .25% FS over a fairly wide temperature range.