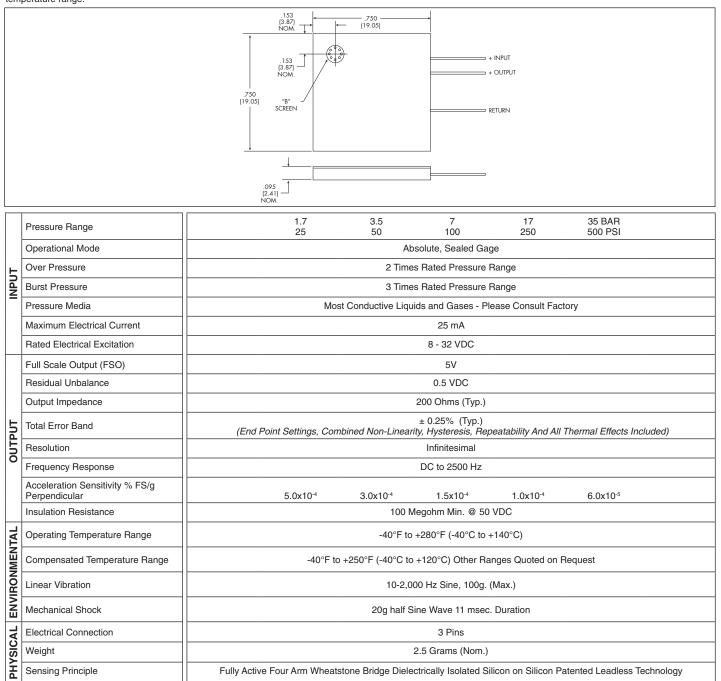

Note: Custom pressure ranges, accuracies and mechanical configurations available. Dimensions are in inches. Dimensions in parenthesis are in millimeters. All dimensions nominal. (N) Continuous development and refinement of our products may result in specification changes without notice. Copyright © 2014 Kulite Semiconductor Products, Inc. All Rights Reserved. Kulite miniature pressure transducers are intended for use in test and research and development programs and are not necessarily designed to be used in production applications. For products designed to be used in production programs, please consult the factory.