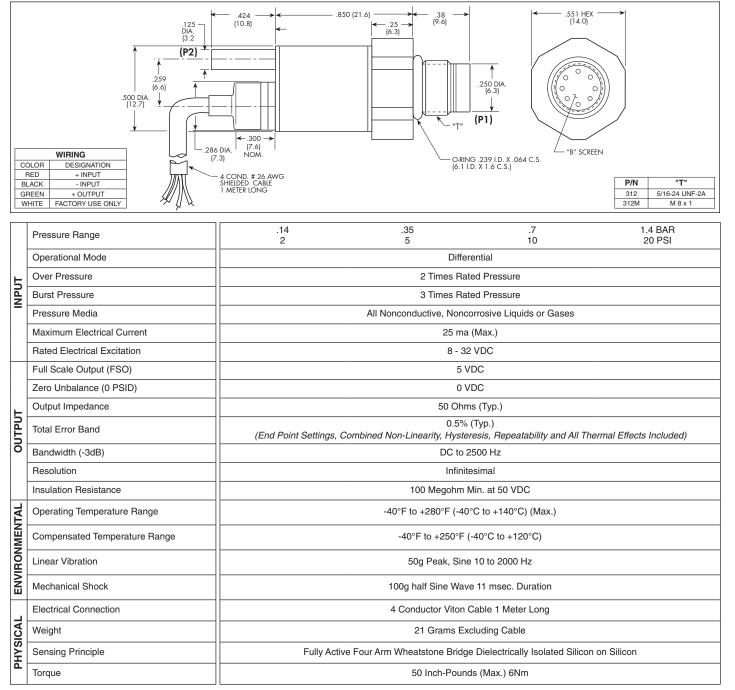

Note: Custom pressure ranges, accuracies and mechanical configurations available. Dimensions are in inches. Dimensions in parenthesis are in millimeters. All dimensions nominal. (J) Continuous development and refinement of our products may result in specification changes without notice. Copyright © 2014 Kulite Semiconductor Products, Inc. All Rights Reserved. Kulite miniature pressure transducers are intended for use in test and research and development programs and are not necessarily designed to be used in production applications. For products designed to be used in production programs, please consult the factory.